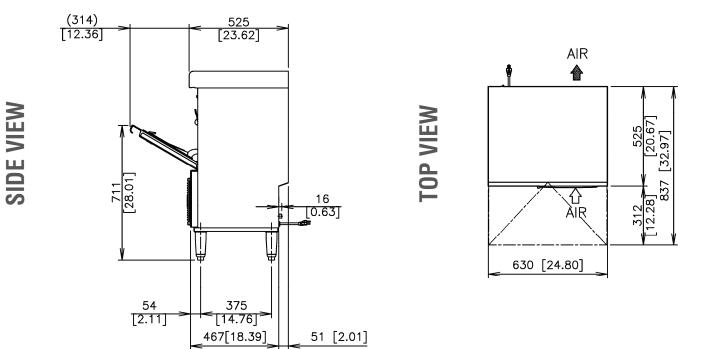

## **Clearance**

• Minimum clearance: Allow 6" (15 cm) from Top and Rear. Allow 6" (15 cm) on left side and 0" on right side <u>or</u> 0" on left side and 6" (15 cm) on right side.