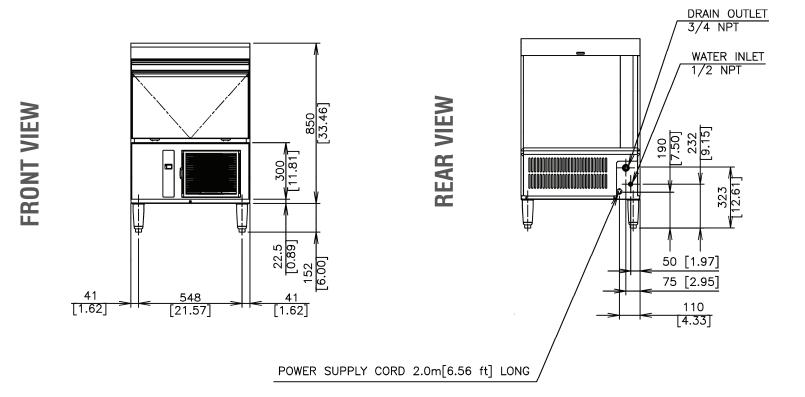

## **Clearance**

• Minimum clearance: Allow 6" (15 cm) from Top and Rear. Allow 6" (15 cm) on left side and 0" on right side <u>or</u> 0" on left side and 6" (15 cm) on right side.