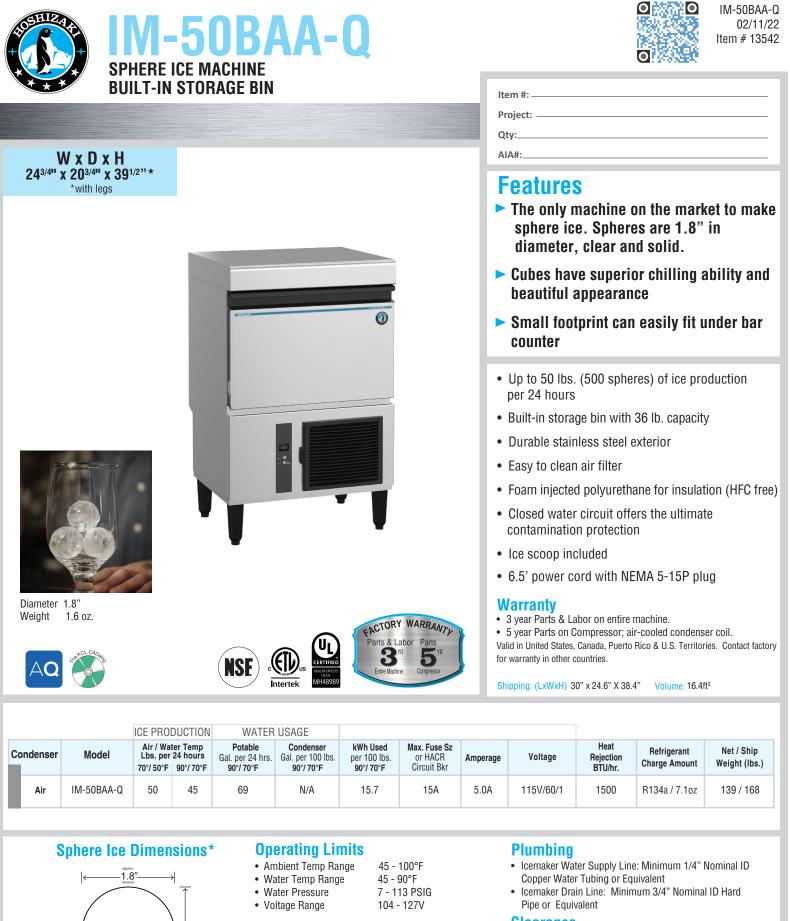

## **Clearance**

• Minimum clearance: Allow 6" (15 cm) from Top and Rear. Allow 6" (15 cm) on left side and 0" on right side <u>or</u> 0" on left side and 6" (15 cm) on right side.